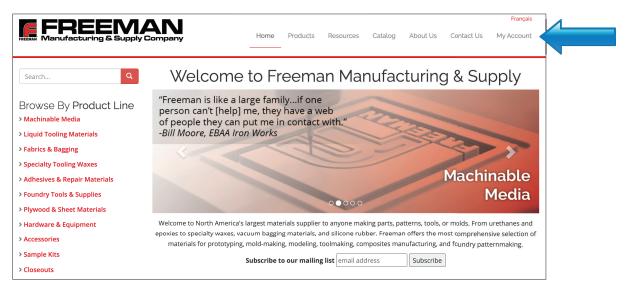

## SIGNING UP FOR AN ONLINE ACCOUNT ON

## FreemanSupply.com & Dieboard.com

These instructions apply to both websites.



Click on "My Account" in the top right corner of the homepage.



2

**To Log In:** Enter your email and password you have previously used. Forgot password? Click the link below the Log In button.

To Register: Select "Yes" under "Has your company ordered from Freeman before?"





Enter your Freeman Customer Number and zip code. Your Customer Number can be found on any invoice. Then, select your location from the list.



4

Enter your contact information and click "Register and Login".

| First Name:             | Last Name:     |
|-------------------------|----------------|
| First Name              | Last Name      |
| Your Email:             |                |
| email@domain.tld        |                |
| 🗹 Add to e-mail mailin  | g list         |
| Password:(6 character m | iinimum)       |
| Password                |                |
| Verify P