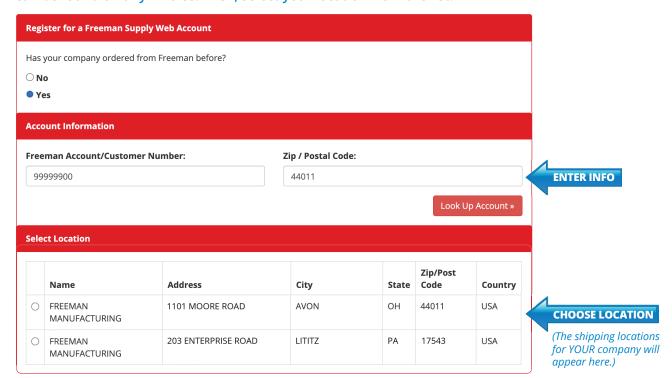

To Register: Select "Yes" under "Has your company ordered from Freeman before?"

Enter your Freeman Customer Number and zip code. Your Customer Number can be found on any invoice. Then, select your location from the list.