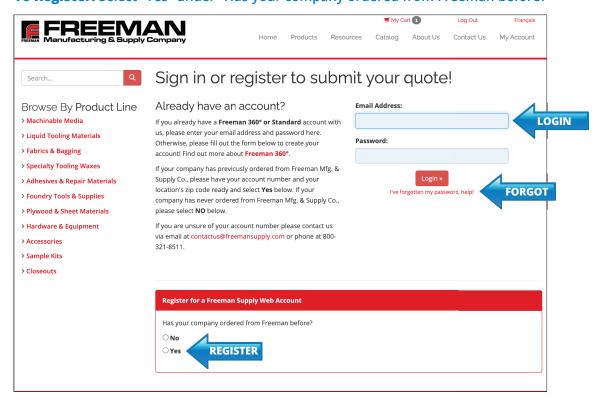

## FreemanSupply.com & Dieboard.com

These instructions apply to both websites.

Click on "My Account" in the top right corner of the homepage.

2

**To Log In:** Enter your email and password you have previously used. Forgot password? Click the link below the Log In button.

To Register: Select "Yes" under "Has your company ordered from Freeman before?"

Enter your Freeman Customer Number and zip code. Your Customer Number can be found on any invoice. Then, select your location from the list.