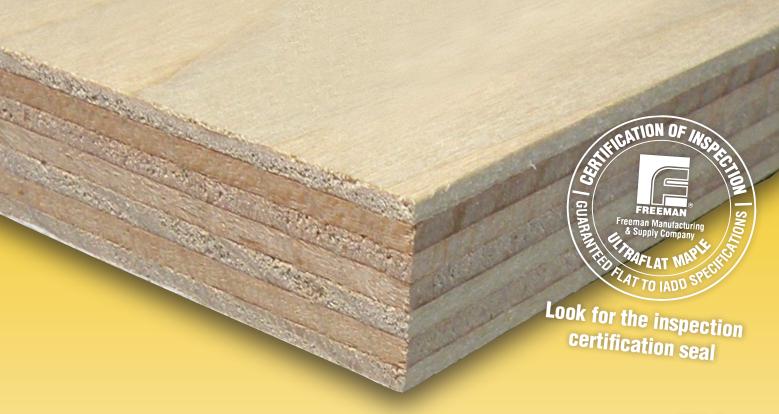

## UltraFlat Maple<sup>TM</sup>

The **UltraFlat Maple** is constructed of 7 plies of precision-cut, uniformly dried veneer resulting in greater uniformity between plies and overall improved flatness and stability.

Since its introduction in 2006, continuous improvement has allowed UltraFlat Maple to dominate the market with its reputation as the flattest Maple dieboard available.

Microwave "RF" pressing drives out moisture from within while curing the new non-formaldehyde "green" PVA adhesive. This allows improved air quality for anyone handling the board.